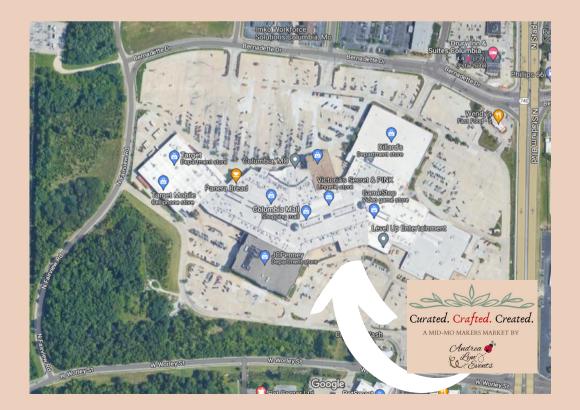

#### Upon Arrival:

- Please arrive no earlier than **7:00am** to the Columbia Mall. There will be signage to indicate doors to enter.
- You must NOT enter through the glass doors with booth items for set-up/tear-down per Mall Management.
- You will be admitted into the Columbia Mall at
  7:00am by Andrea Lyn Events staff.
- Please check-in at the registration table (right inside Mall doors next to Level Up) before setting your booth up.
- Parking will be available in the mall parking lot. Makers are encouraged to park away from the building to allow for guests to have close parking. (see map)

Market Location:

Columbia Mall (Level Up Entrance) 2300 Bernadette Dr. Columbia, MO 65203