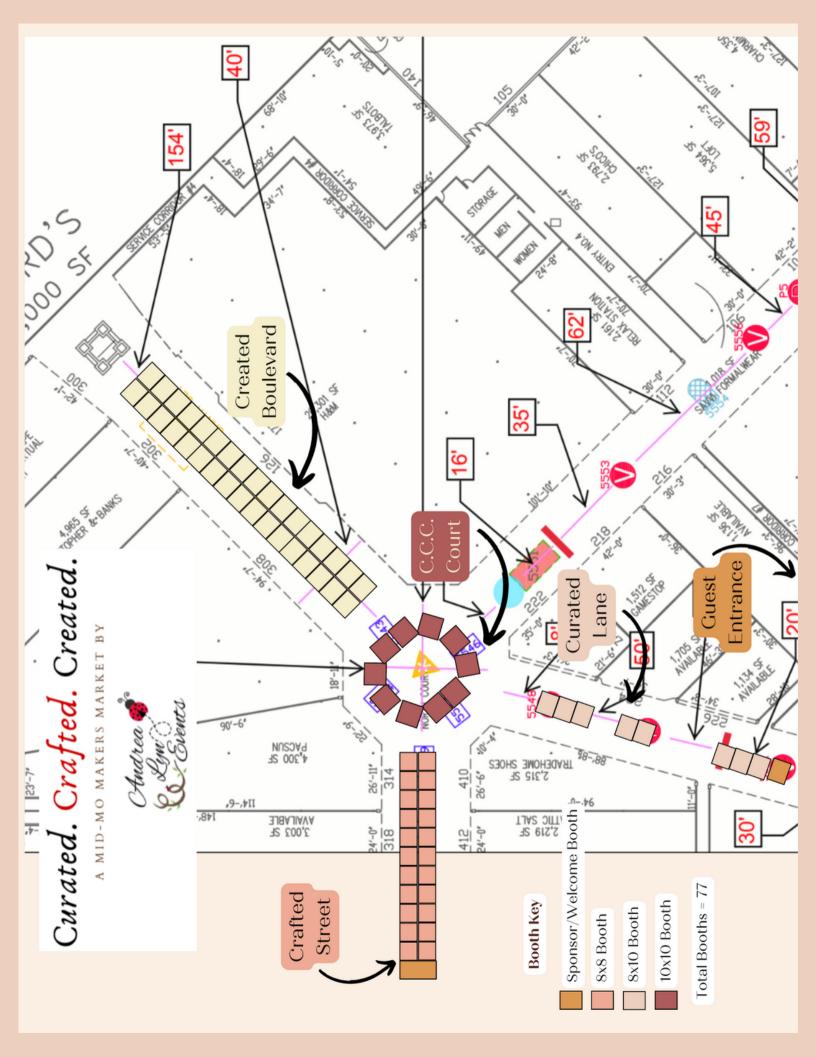

Join us for our Next Market - February 2024

Market Map

- The Market Map will be finalized on November 8th and emailed to all vendors.
- Floor Layout on the next page.
- Day-of changes may be made by the discretion of the Andrea Lyn Events team
- Due to these possible changes please make sure you stop by the registration table to check in upon arrival!